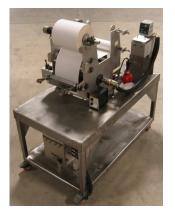

#### Paper Coating...

- Coating makedown and testing: AAGWR, Hercules High Sheer, Brookfield viscosity
- Lab-sized coating applicator: max 12" wide rolls with blade, rod or size press applicator
- Coated paper testing: Coat weight, optical testing, ash content, printing, etc.
- Access to many more tests via our partner Omya: z-directional imaging, printing/ink tests, SEM, etc.