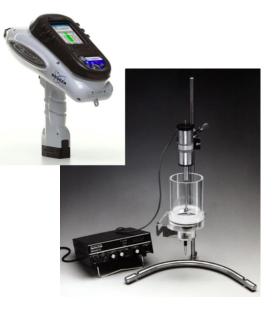

#### **On Site Support**

- Wet End: pH, Mutek charge, first pass and ash retention, dissolved calcium, turbidity, etc.
- Coating/Surface Filling: solids, viscosity, mineral pickup, water holding
- Hand held XRF device for quick ash measurement