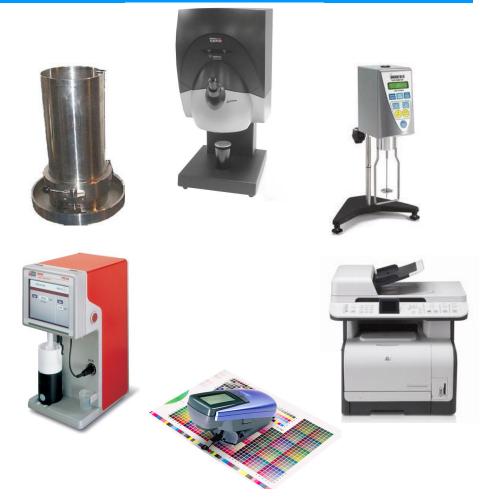

#### **Laboratory Services**

- Analysis of pulp, mineral fillers, coatings and finished paper
- Evaluation of wet end and coating additive application rates, component interactions, and orders of addition
- Product and application optimization

### Paper Making and Testing...

- Handsheet makedown capabilities
- Ash amount and composition
- Many paper quality tests: Optical, strength, printing, etc.
- Britt Jar retention studies

#### Paper Coating...

- Coating makedown and testing: AAGWR, Hercules High Sheer, Brookfield viscosity
- Lab-sized coating applicator: max 12" wide rolls with blade, rod or size press applicator
- Coated paper testing: Coat weight, optical testing, ash content, printing, etc.
- Access to many more tests via our partner Omya: z-directional imaging, printing/ink tests, SEM, etc.